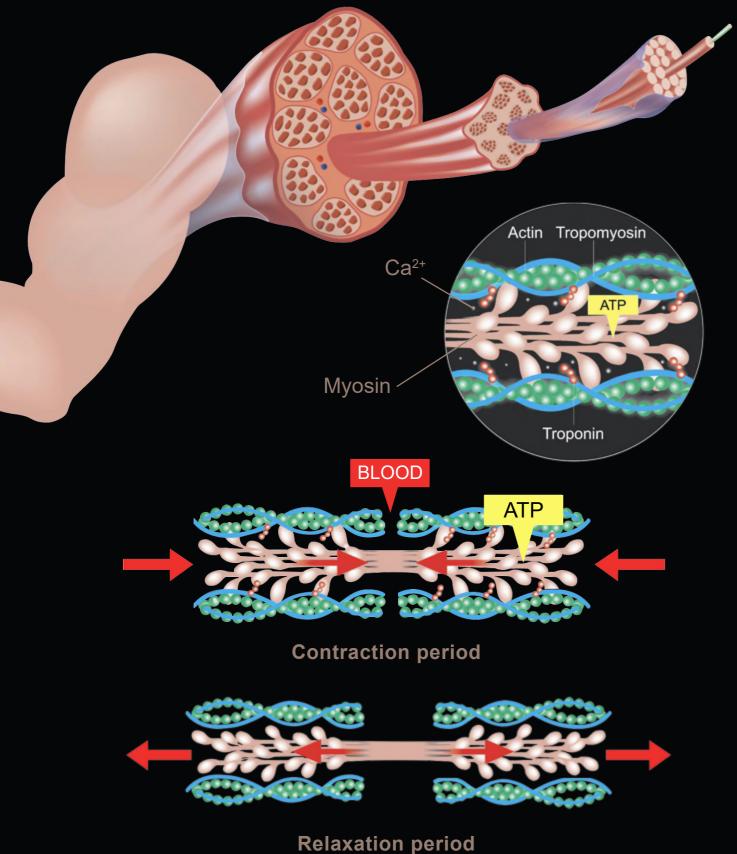

## **Mechanism of muscle contraction**

observed in treated patients oneto two months after HIFEM treatments.

Emsculpting Pro induces very strong (supramaximal) muscle contractions,not achievable through

During normal voluntary muscle contractions the muscle fibers relax between each nervous stimulus. Emsculpting Pro generates impulses at such a rapid frequency that it doesn't allow such a

relaxation phase. Supramaximal contractions cause an enhanced adrenaline release, which triggers an intensive lipolysis response in fat cells. When exposed to the supramaximal contractions,

the muscle tissue is forced to adapt, responding with a deep remodeling of its inner structure that results in muscle building and fat burning.