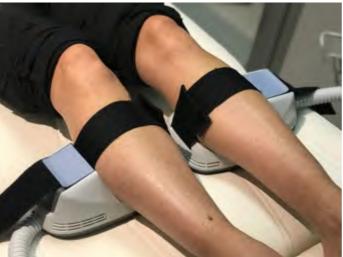

# New Curved Applicator Cintours Arms, Thighs & Calves

The Curved handle is sure to be welcomed by the thousands of men and women who want a little help with contouring the arms with stronger, more defined triceps and biceps and individuals who want to tone, lift, and sculpt the upper regions of their legs.