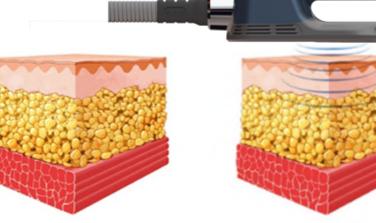

### **DURING**

The skin remains unaffected while the energy penetrates to fat and muscle levers.

#### **AFTER**

This results in substantial improvement of your appearance due to building muscle and burning fat.

Using High Intensity Focused Electro-Magnetic (HIFEM) technology, Emsculpting Pro induces supramaximal muscle contractions not achievable through exercise (or voluntary contractions).