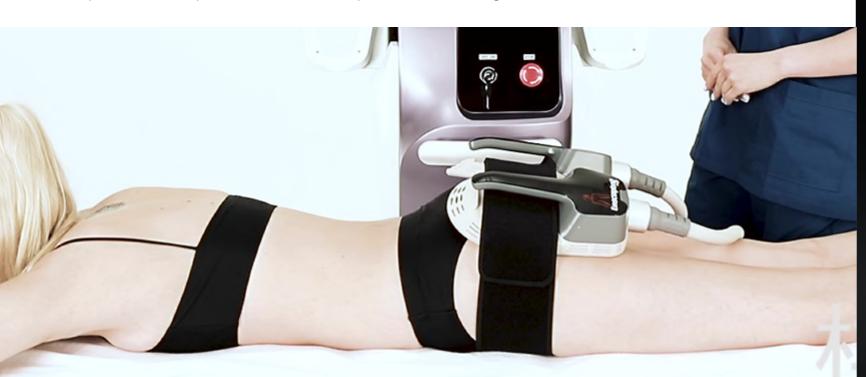

# Emsculpting

for the abdomen

Emsculpting Pro works on the buttocks as well, using the same supramaximal muscle contractions as with the abdomen area. Many patients opt to try this treatment in place of an invasive Brazilian butt lift. HIFEM technology delivers the world's first noninvasive butt lift procedure. This treatment can give you the curvature, tone, and lift that you desire. It is an alternative to the Brazilian Booty Lift procedure and provides a defined shape instead of adding excess fat to the area.

# Emsculpting

for the buttock