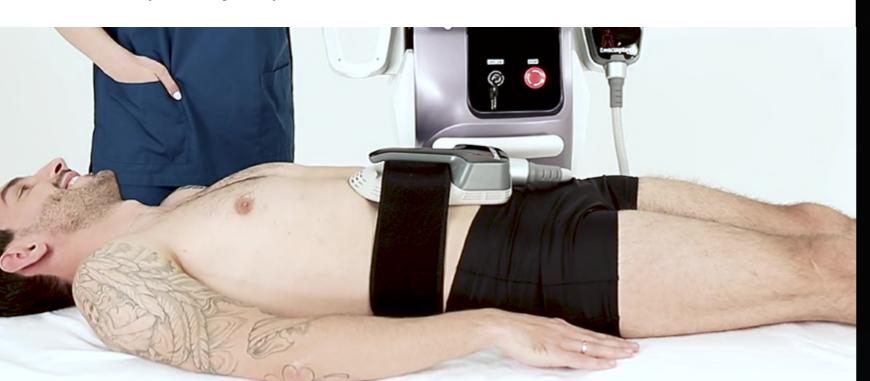

The Emsculpting Pro works on the abdomen area contracting and tightening the muscles to both burn fat and sculpt the area. This treatment can help you improve the muscle definition that you are already seeing from your fitness routine. It is also ideal for addressing that stubborn inch of fat on your stomach that just won't go away.