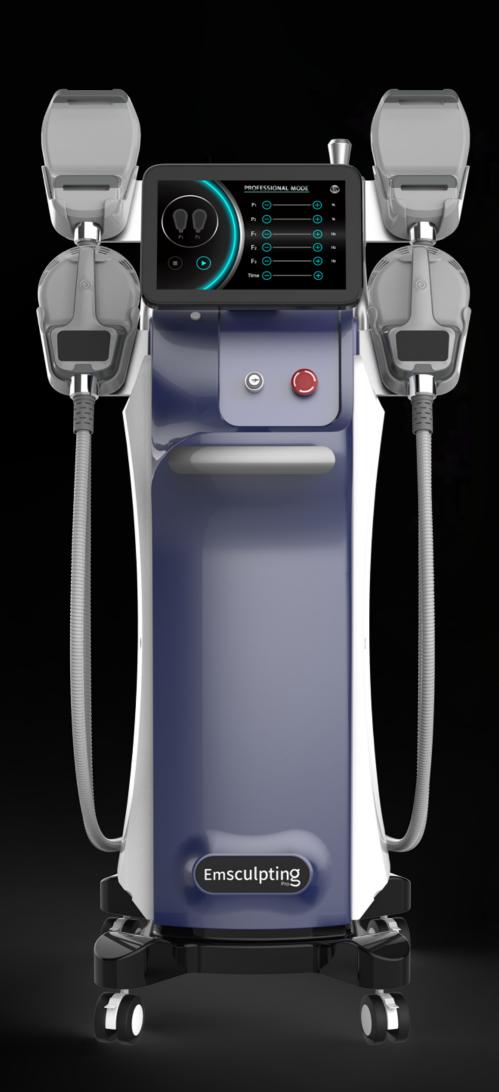

### **SPECIFICATIONS**

Frequency: 1-150hz

Power: 5000w

Intensity: 7Tesla

Screen: 12.4inch tough screen

Pulse width: 310µs±10%

Cooling: Air Cooling

Voltage: AC220V±10% 10A 50HZ , 110v±10% 10A 60HZ