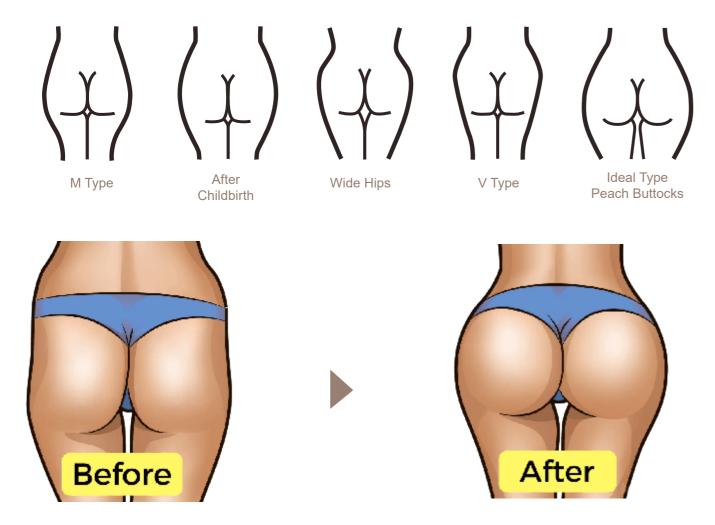

# Emsculpting

for the abdomen

Emsculpting Pro works on the buttocks as well, using the same supramaximal muscle contractions as with the abdomen area. Many patients opt to try this treatment in place of an invasive Brazilian butt lift. HIFEM technology delivers the world's first noninvasive butt lift procedure. This treatment can give you the curvature, tone, and lift that you desire. It is an alternative to the Brazilian Booty Lift procedure and provides a defined shape instead of adding excess fat to the area.

# Emsculpting

for the buttock