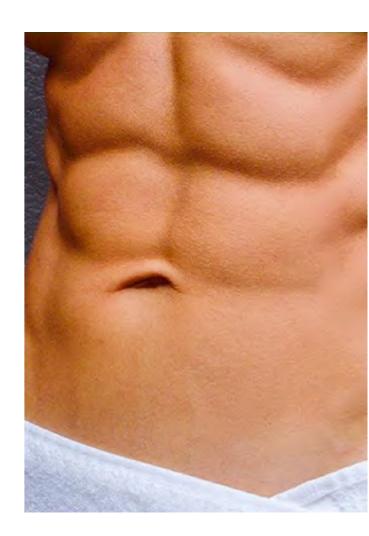

The Emsculpting Pro works on the abdomen area contracting and tightening the muscles to both burn fat and sculpt the area. This treatment can help you improve the muscle definition that you are already seeing from your fitness routine. It is also ideal for addressing that stubborn inch of fat on your stomach that just won't go away.