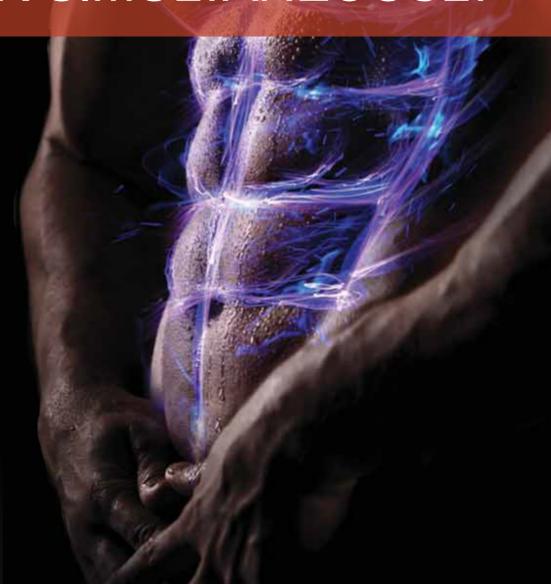

## **Mechanism of muscle contraction**

observed in treated patients oneto two months after HIFEM treatments.

Emsculpting Pro induces very strong (supramaximal) muscle contractions,not achievable through

During normal voluntary muscle contractions the muscle fibers relax between each nervous stimulus. Emsculpting Pro generates impulses at such a rapid frequency that it doesn't allow such a

relaxation phase. Supramaximal contractions cause an enhanced adrenaline release, which triggers an intensive lipolysis response in fat cells. When exposed to the supramaximal contractions,

the muscle tissue is forced to adapt, responding with a deep remodeling of its inner structure that results in muscle building and fat burning.