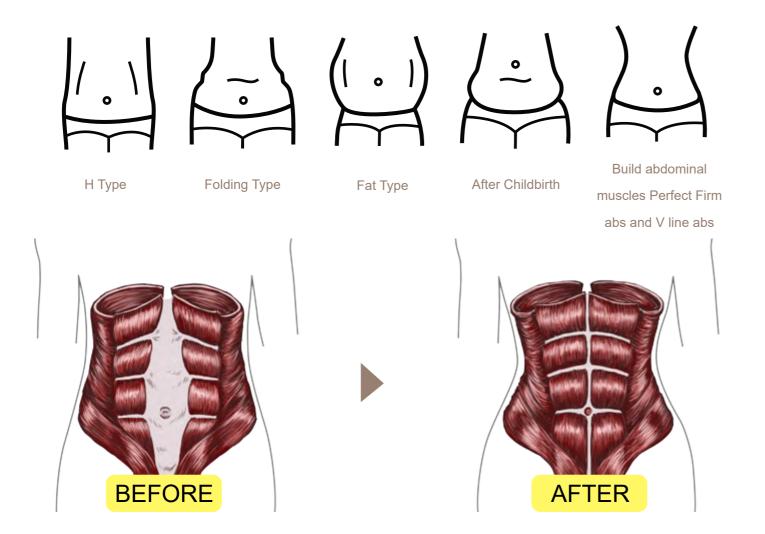

The Emsculpting Pro works on the abdomen area contracting and tightening the muscles to both burn fat and sculpt the area. This treatment can help you improve the muscle definition that you are already seeing from your fitness routine. It is also ideal for addressing that stubborn inch of fat on your stomach that just won't go away.