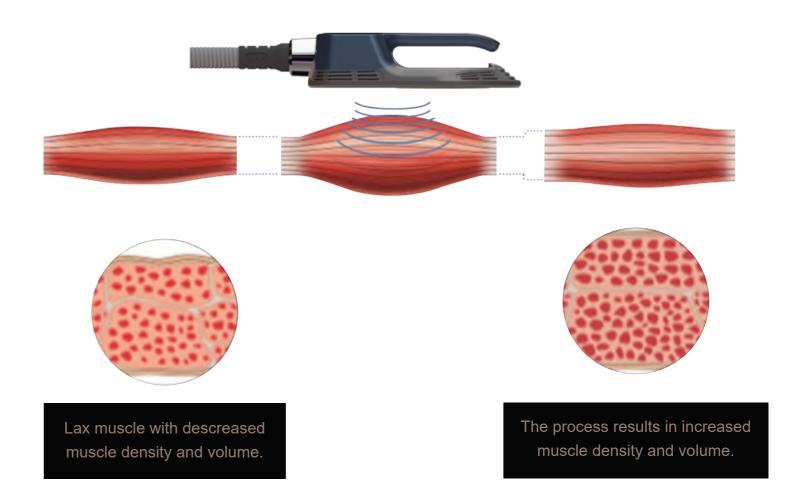

the muscle tissue is forced to adapt, responding with a deep remodeling of its inner structure that results in muscle building and fat burning.

## **Mechanism of muscle contraction**

observed in treated patients oneto two months after HIFEM treatments.

Emsculpting Pro induces very strong (supramaximal) muscle contractions,not achievable through