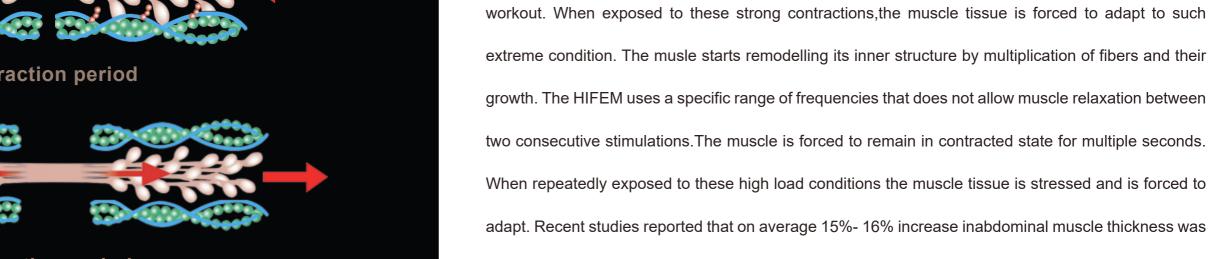

During normal voluntary muscle contractions the muscle fibers relax between each nervous stimulus. Emsculpting Pro generates impulses at such a rapid frequency that it doesn't allow such a

relaxation phase. Supramaximal contractions cause an enhanced adrenaline release, which triggers an intensive lipolysis response in fat cells. When exposed to the supramaximal contractions,

the muscle tissue is forced to adapt, responding with a deep remodeling of its inner structure that results in muscle building and fat burning.

## **Mechanism of muscle contraction**

observed in treated patients oneto two months after HIFEM treatments.

Emsculpting Pro induces very strong (supramaximal) muscle contractions,not achievable through