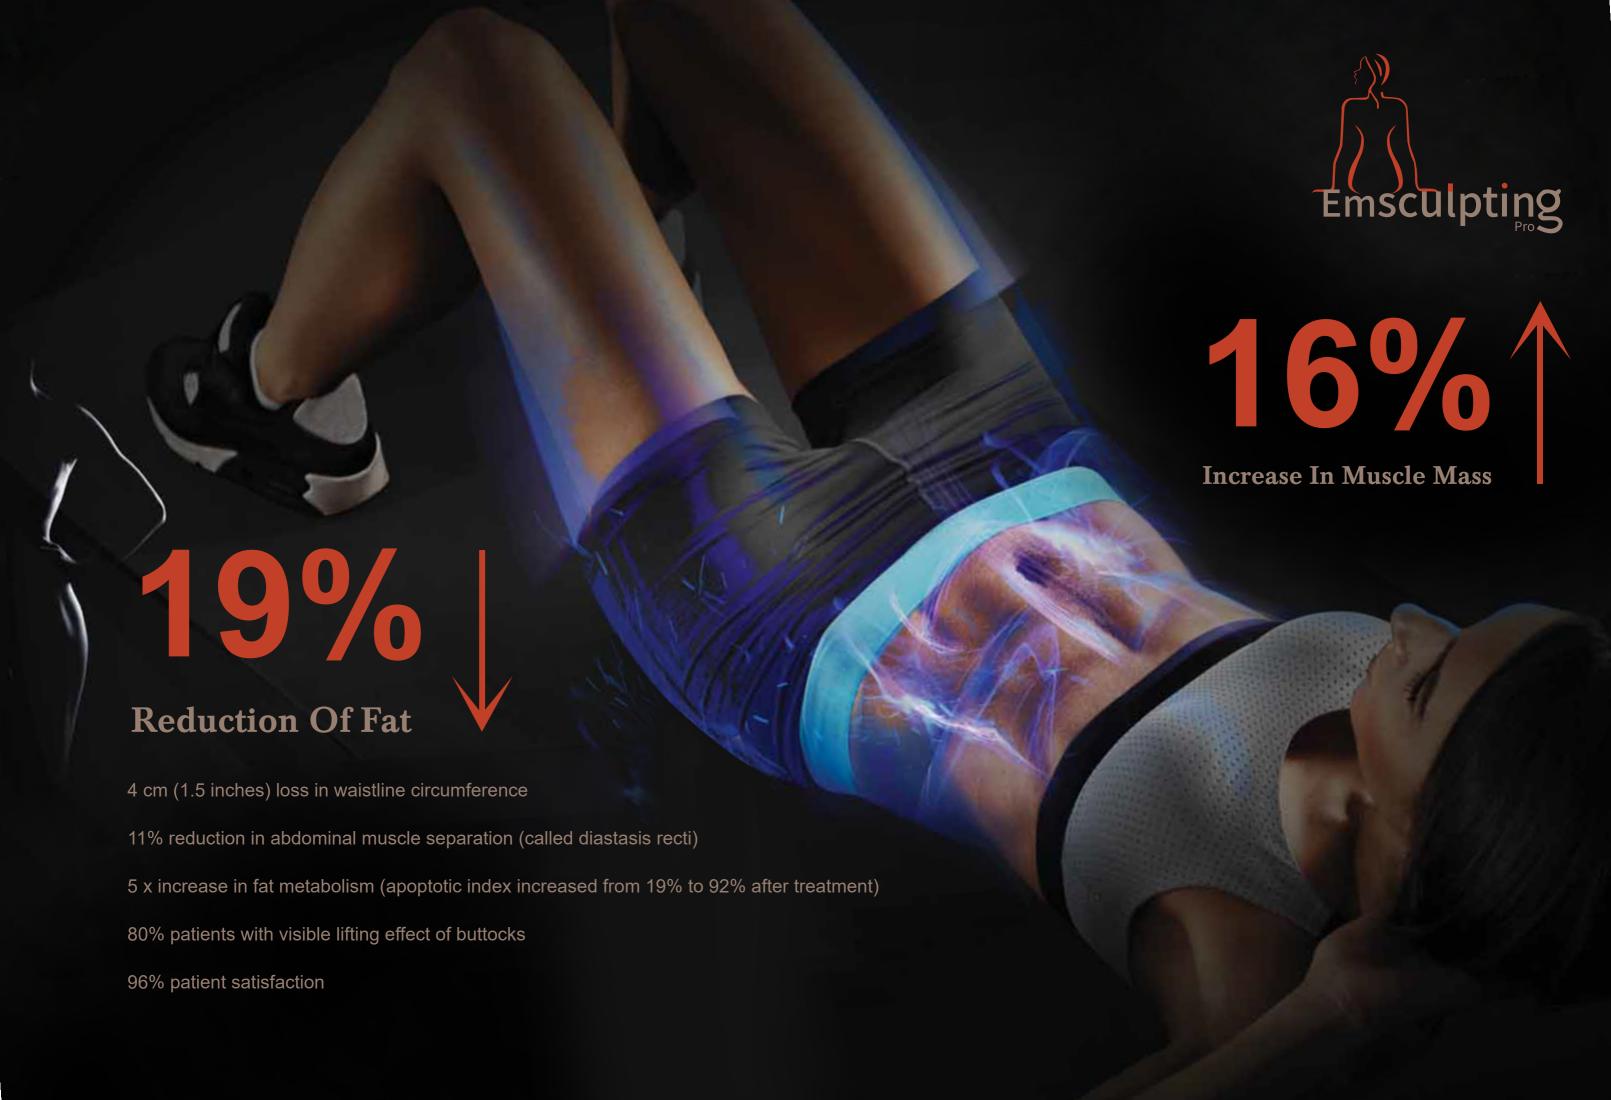

#### **AFTER**

This results in substantial improvement of your appearance due to building muscle and burning fat.

Using High Intensity Focused Electro-Magnetic (HIFEM) technology, Emsculpting Pro induces supramaximal muscle contractions not achievable through exercise (or voluntary contractions).

During normal voluntary muscle contractions the muscle fibers relax between each nervous stimulus. Emsculpting Pro generates impulses at such a rapid frequency that it doesn't allow such a

relaxation phase. Supramaximal contractions cause an enhanced adrenaline release, which triggers an intensive lipolysis response in fat cells. When exposed to the supramaximal contractions,

the muscle tissue is forced to adapt, responding with a deep remodeling of its inner structure that results in muscle building and fat burning.