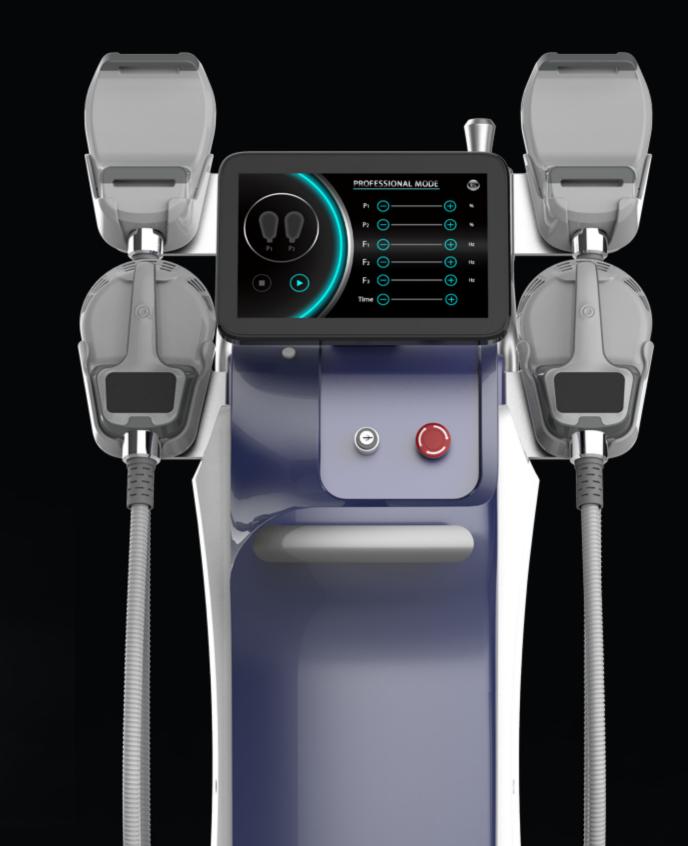

### **SPECIFICATIONS**

Frequency: 1-150hz

Power: 5000w

Intensity: 7Tesla

Screen: 12.4inch tough screen

Pulse width: 310µs±10%

Cooling: Air Cooling

Voltage: AC220V±10% 10A 50HZ , 110v±10% 10A 60HZ