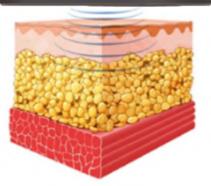

### **BEFORE**

Skin, fat and muscle from your overall body appearance.

### **DURING**

The skin remains unaffected while the energy penetrates to fat and muscle levers.

#### **AFTER**

This results in substantial improvement of your appearance due to building muscle and burning fat.

Using High Intensity Focused Electro-Magnetic (HIFEM) technology, Emsculpting Pro induces supramaximal muscle contractions not achievable through exercise (or voluntary contractions).