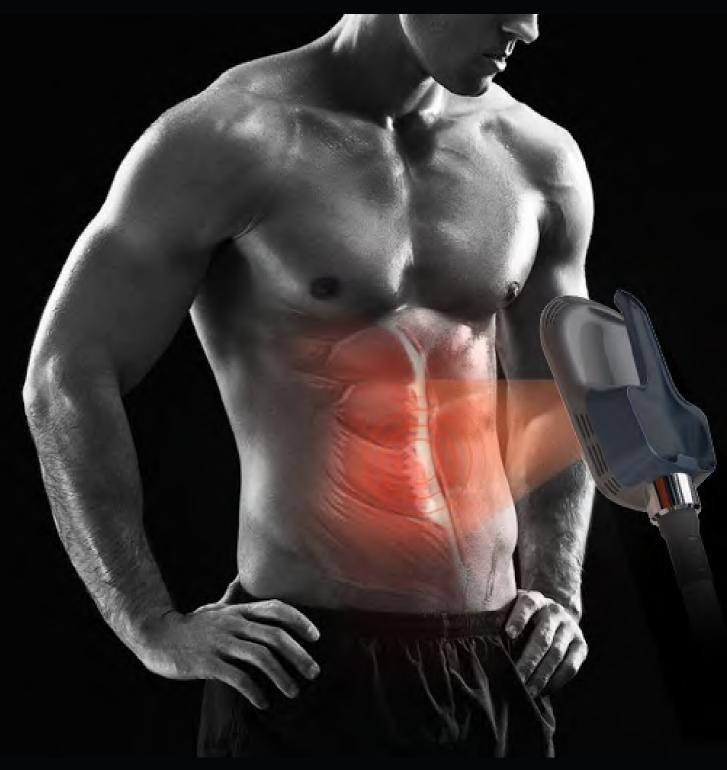

The Emsculpting Pro works on the abdomen area contracting and tightening the muscles to both burn fat and sculpt the area. This treatment can help you improve the muscle definition that you are already seeing from your fitness routine. It is also ideal for addressing that stubborn inch of fat on your stomach that just won't go away.