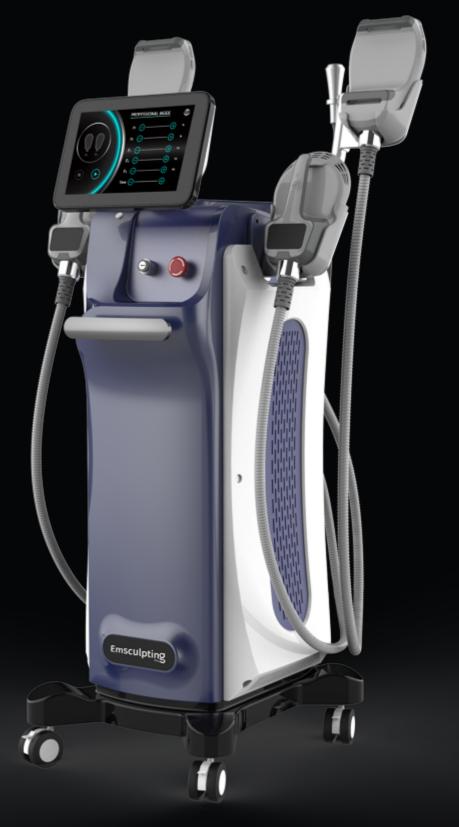

### **SPECIFICATIONS**

Frequency: 1-150hz

Power: 5000w

Intensity: 7Tesla

Screen: 12.4inch tough screen

Pulse width: 310µs±10%

Cooling: Air Cooling

Voltage: AC220V±10% 10A 50HZ , 110v±10% 10A 60HZ